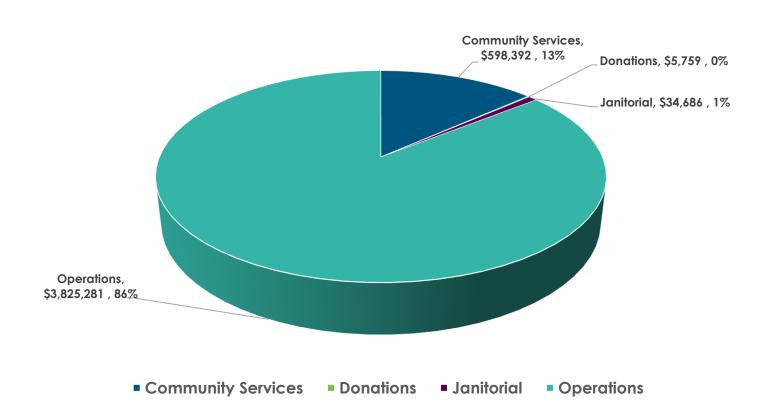

# 2022 LCS Unaudited Revenue

Audited results of 2022 revenue are not complete as of this publication. Please refer to www.guidestar.org later in the year for audited results.