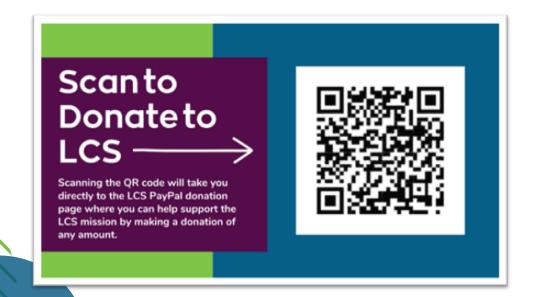

Are you an Amazon Shopper?

You can donate to LCS just by shopping on Amazon. Shop using our unique Amazon Smile link at:

https://smile.amazon.com/ch/39-0810547, and 0.5% of the proceeds on eligible purchases will be donated to LCS!